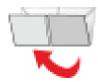

## Instructions:

- 1. Take the square cut out and fold it in half into a triangle.
- 2. Open out the triangle and fold the opposite corners together. Press along edge to form crease
- 3. Open out again and, this time, fold each point of the square into the centre. Continue until you have a square
- 4. Turn the square over and fild the square points into the centre again. Press the edges down to crease
- 5. Now fold the square in half. The Open out and fold in half along the opposite crease
- 6. Place your thumbs and forefingers under the corner flaps. Now you're ready to go!